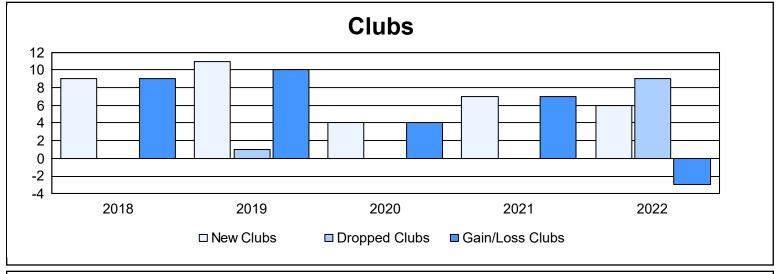

District 324 E As of June 2022 Cumulative

| Year      | New<br>Clubs | Dropped<br>Clubs | Gain/<br>Loss<br>Clubs | New<br>Members | Charter<br>Members | Reinstate<br>Members | Transfer<br>Members | Total<br>Member<br>Added | Total<br>Members<br>Dropped | Gain/<br>Loss<br>Members |
|-----------|--------------|------------------|------------------------|----------------|--------------------|----------------------|---------------------|--------------------------|-----------------------------|--------------------------|
| 2017-2018 | 9            | 0                | 9                      | 4,508          | 231                | 111                  | 6                   | 4,856                    | 1,228                       | 3,628                    |
| 2018-2019 | 11           | 1                | 10                     | 1,857          | 317                | 12                   | 2                   | 2,188                    | 770                         | 1,418                    |
| 2019-2020 | 4            | 0                | 4                      | 557            | 116                | 133                  | 34                  | 840                      | 5,780                       | -4,940                   |
| 2020-2021 | 7            | 0                | 7                      | 819            | 220                | 94                   | 23                  | 1,156                    | 1,159                       | -3                       |
| 2021-2022 | 6            | 9                | -3                     | 851            | 183                | 69                   | 10                  | 1,113                    | 1,124                       | -11                      |
| Average   | 7            | 2                | 5                      | 1,718          | 213                | 84                   | 15                  | 2,031                    | 2,012                       | 18                       |